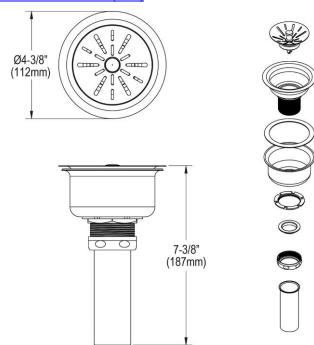

## PRODUCT SPECIFICATIONS

Elkay 3-1/2" Drain Fitting Type 316 Stainless Steel Body, Strainer Basket with rubber seal and Tailpiece. Overall dimensions are 4-7/16" x 4-7/16" x 7-3/8". Made of Stainless Steel.

| Material:        | Stainless Steel            |
|------------------|----------------------------|
| Finish:          | Polished Stainless Steel   |
| Dimensions:      | 4-7/16" x 4-7/16" x 7-3/8" |
| Shipping Weight: | 1 lbs.                     |

• 1-1/2" O.D. x 4" tailpiece.